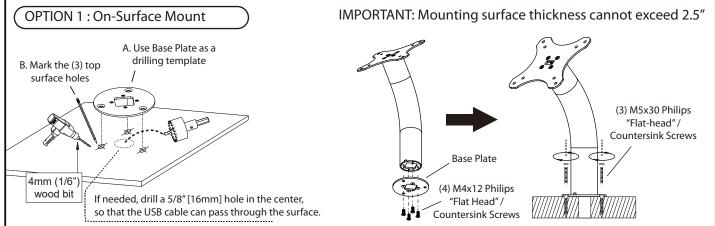

#### **②** Decide how the surface mount sould be secured

Kensington Lock [Not included]