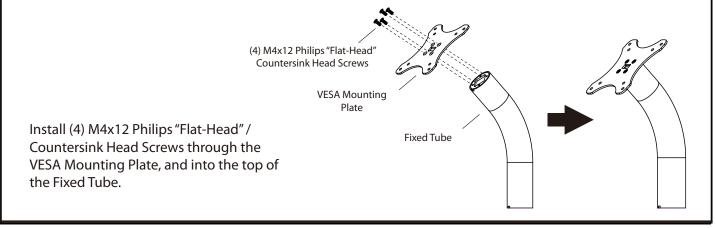

# **INSTALLATION GUIDE** Fixed Surface VidaMount

## VB\_VESA\_MNT\_FXS

Ideal for VidaMount VESA Tablet Enclosures VESA 100x100 & 75x75 compatible



## **Installation Instructions** Fixed Surface Mount : VESA Compatible

#### Important Note:

- If charging is desired, please prepare the extension cable and/or charging solution for the VESA tablet first. Installing the charging solution / extension cable will be easier to do now than it will be to do later.
- VESA : 75 x 75 (3" x 3") and 100 x 100 (4" x 4") compatible.



### (1) Assemble the Fixed Tube & VESA Mounting Plate



#### **②** Decide how the surface mount sould be secured





Kensington Lock [Not included]