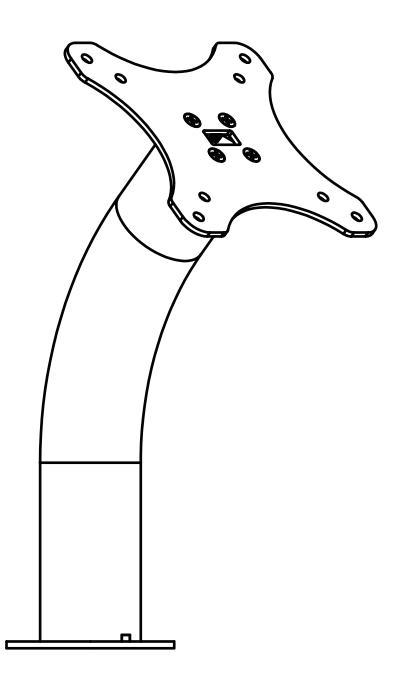

# **INSTALLATION GUIDE** Fixed Surface VidaMount

## VB\_VESA\_MNT\_FXS

Ideal for VidaMount VESA Tablet Enclosures VESA 100x100 & 75x75 compatible

## **Installation Instructions** Fixed Surface Mount : VESA Compatible