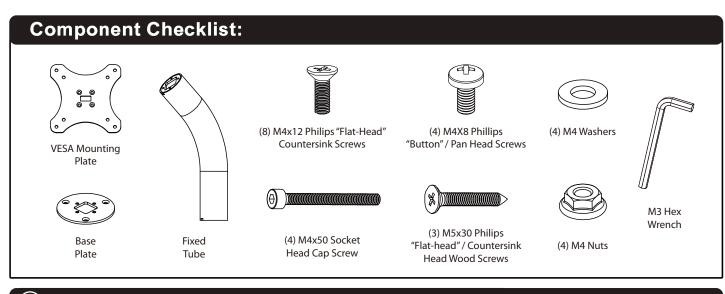

#### Important Note:

- If charging is desired, please prepare the extension cable and/or charging solution for the VESA tablet first. Installing the charging solution / extension cable will be easier to do now than it will be to do later.
- VESA : 75 x 75 (3" x 3") and 100 x 100 (4" x 4") compatible.