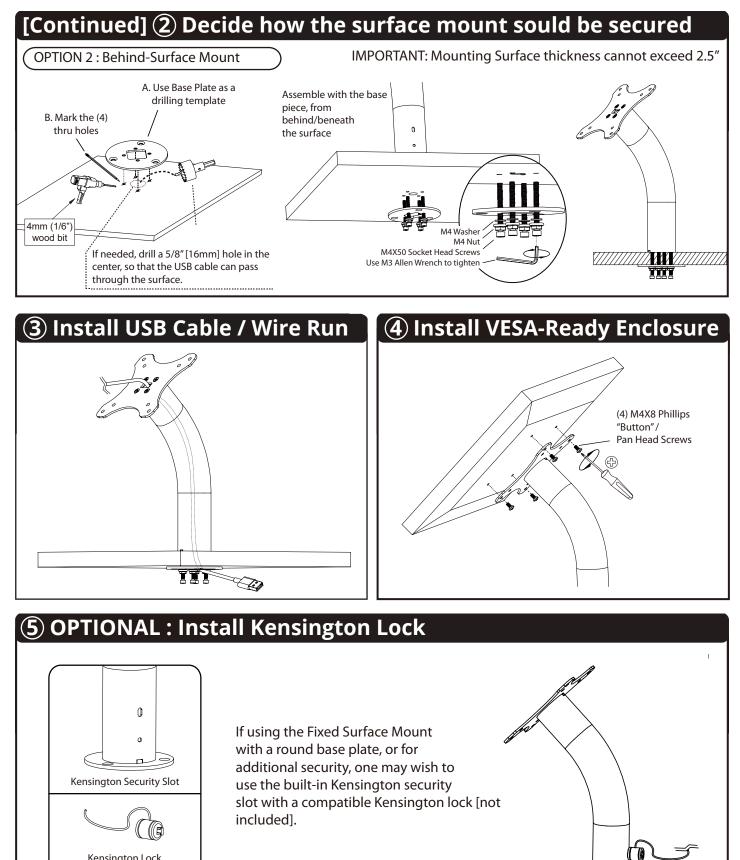

#### **②** Decide how the surface mount sould be secured

Kensington Lock [Not included]