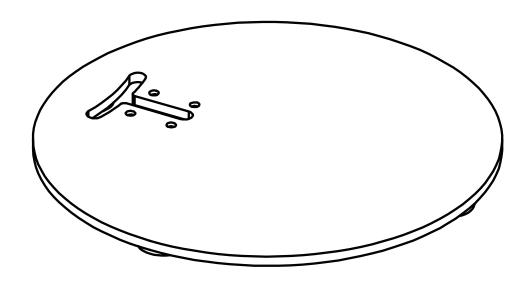

### **Round Base Piece for VidaMounts**

#### **Important Note:**

- If charging is desired, please prepare the extension cable and/or charging solution for the tablet mount first. Installing the charging solution / extension cable will be easier to do now than it will be to do later.
- This base piece is only compatible with the Fixed Surface VidaMount & Flexible Surface Mount.