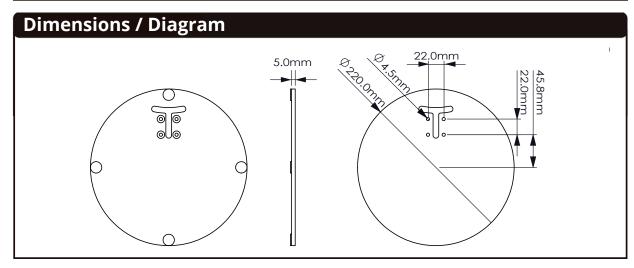

# **INSTALLATION GUIDE**Round Base Piece for VidaMounts

VB\_VESA\_MNT\_BP

Designed for Fixed & Flexible Surface VESA VidaMounts



## **Compatible with:**



VB\_VESA\_MNT\_FXS
Fixed Surface VidaMount



**VB\_VESA\_MNT\_FLX**Flexible Surface VidaMount

## **Installation Instructions**

### **Round Base Piece for VidaMounts**

#### **Important Note:**

- If charging is desired, please prepare the extension cable and/or charging solution for the tablet mount first. Installing the charging solution / extension cable will be easier to do now than it will be to do later.
- This base piece is only compatible with the Fixed Surface VidaMount & Flexible Surface Mount.