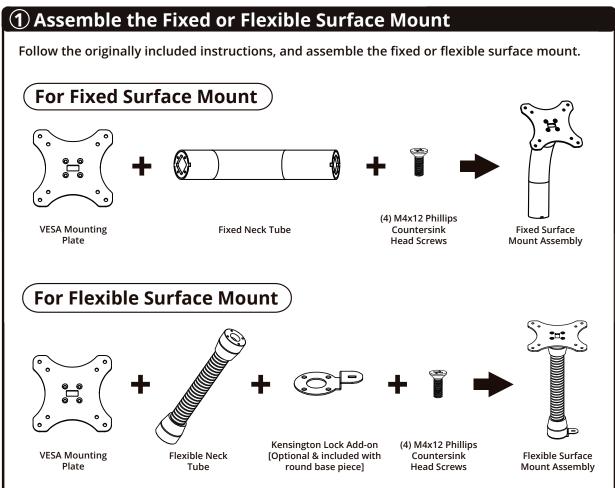

# **INSTALLATION GUIDE**Round Base Piece for VidaMounts

VB\_VESA\_MNT\_BP

Designed for Fixed & Flexible Surface VESA VidaMounts



## **Compatible with:**



VB\_VESA\_MNT\_FXS
Fixed Surface VidaMount



**VB\_VESA\_MNT\_FLX**Flexible Surface VidaMount

## **Installation Instructions**

### **Round Base Piece for VidaMounts**

#### **Important Note:**

- If charging is desired, please prepare the extension cable and/or charging solution for the tablet mount first. Installing the charging solution / extension cable will be easier to do now than it will be to do later.
- This base piece is only compatible with the Fixed Surface VidaMount & Flexible Surface Mount.