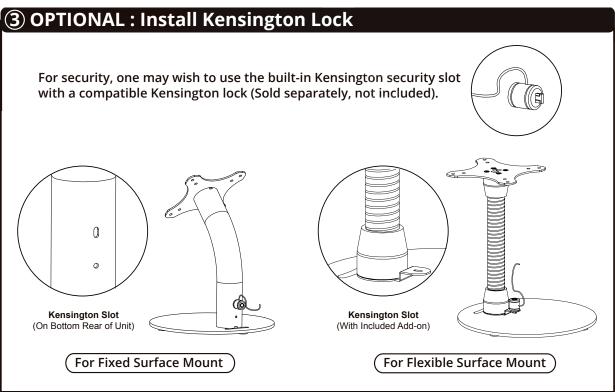

# **INSTALLATION GUIDE**Round Base Piece for VidaMounts

VB\_VESA\_MNT\_BP

Designed for Fixed & Flexible Surface VESA VidaMounts



## **Compatible with:**



VB\_VESA\_MNT\_FXS
Fixed Surface VidaMount



**VB\_VESA\_MNT\_FLX**Flexible Surface VidaMount

## **Installation Instructions**

### **Round Base Piece for VidaMounts**

#### **Important Note:**

- If charging is desired, please prepare the extension cable and/or charging solution for the tablet mount first. Installing the charging solution / extension cable will be easier to do now than it will be to do later.
- This base piece is only compatible with the Fixed Surface VidaMount & Flexible Surface Mount.