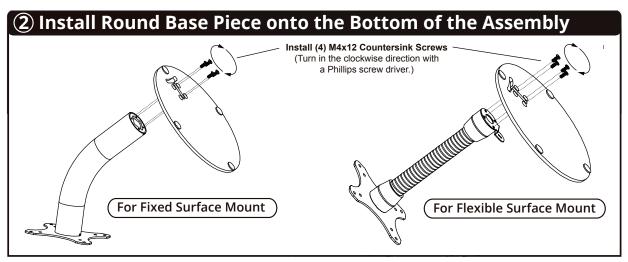

# **INSTALLATION GUIDE**Round Base Piece for VidaMounts

VB\_VESA\_MNT\_BP

Designed for Fixed & Flexible Surface VESA VidaMounts



## **Compatible with:**



VB\_VESA\_MNT\_FXS
Fixed Surface VidaMount



**VB\_VESA\_MNT\_FLX**Flexible Surface VidaMount

## **Installation Instructions**

### **Round Base Piece for VidaMounts**

#### **Important Note:**

- If charging is desired, please prepare the extension cable and/or charging solution for the tablet mount first. Installing the charging solution / extension cable will be easier to do now than it will be to do later.
- This base piece is only compatible with the Fixed Surface VidaMount & Flexible Surface Mount.