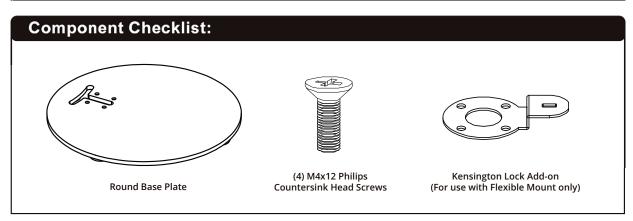

# **INSTALLATION GUIDE**Round Base Piece for VidaMounts

VB\_VESA\_MNT\_BP

Designed for Fixed & Flexible Surface VESA VidaMounts



## **Compatible with:**



VB\_VESA\_MNT\_FXS
Fixed Surface VidaMount



**VB\_VESA\_MNT\_FLX**Flexible Surface VidaMount

## **Installation Instructions**

### **Round Base Piece for VidaMounts**

#### **Important Note:**

- If charging is desired, please prepare the extension cable and/or charging solution for the tablet mount first. Installing the charging solution / extension cable will be easier to do now than it will be to do later.
- This base piece is only compatible with the Fixed Surface VidaMount & Flexible Surface Mount.